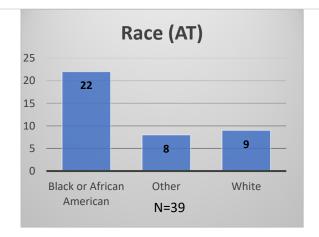

## Daily Data Dashboard – February 27, 2023 Demographics for JTDC Population Monday Morning Midnight Count

Total # of probation Involved youth 1: 1,114











<sup>&</sup>lt;sup>1</sup> Probation Active: Any youth who is pending sentencing with an active social history, has been formally placed on probation or supervision with Cook County Juvenile Probation on the date of the report.

<sup>\*</sup>Age, Gender and Race for Criminal Court population (N=1) is not represented in this report. Data sources: cFive Supervisor – Probation Population and RMIS – JTDC Population

## Daily Data Dashboard – February 27, 2023 Demographics for JTDC Population Monday Morning Midnight Count





## Daily Data Dashboard – February 27, 2023 Demographics for JTDC Population Monday Morning Midnight Count