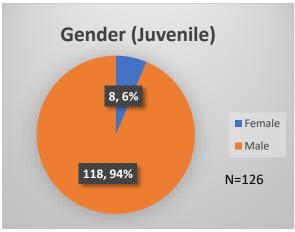

## Daily Data Dashboard – February 27, 2023 Demographics for JTDC Population Monday Morning Midnight Count