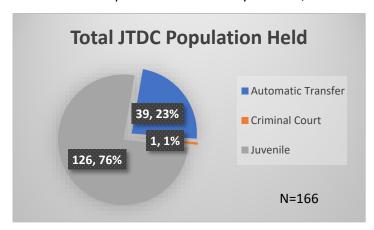

## Daily Data Dashboard – February 27, 2023 Demographics for JTDC Population Monday Morning Midnight Count

Total # of probation Involved youth 1: 1,114

<sup>&</sup>lt;sup>1</sup> Probation Active: Any youth who is pending sentencing with an active social history, has been formally placed on probation or supervision with Cook County Juvenile Probation on the date of the report.

## Daily Data Dashboard – February 27, 2023 Demographics for JTDC Population Monday Morning Midnight Count