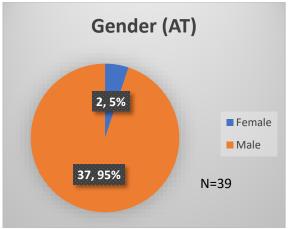

## Daily Data Dashboard – February 27, 2023 Demographics for JTDC Population Monday Morning Midnight Count

Total # of probation Involved youth 1: 1,114











<sup>&</sup>lt;sup>1</sup> Probation Active: Any youth who is pending sentencing with an active social history, has been formally placed on probation or supervision with Cook County Juvenile Probation on the date of the report.

<sup>\*</sup>Age, Gender and Race for Criminal Court population (N=1) is not represented in this report. Data sources: cFive Supervisor – Probation Population and RMIS – JTDC Population

## Daily Data Dashboard – February 27, 2023 Demographics for JTDC Population Monday Morning Midnight Count





## Daily Data Dashboard – February 27, 2023 Demographics for JTDC Population Monday Morning Midnight Count