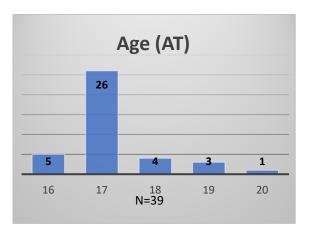

## Daily Data Dashboard – February 27, 2023 Demographics for JTDC Population Monday Morning Midnight Count