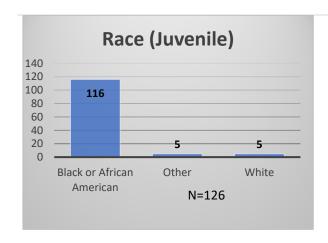

## Daily Data Dashboard – February 27, 2023 Demographics for JTDC Population Monday Morning Midnight Count

Total # of probation Involved youth 1: 1,114











<sup>&</sup>lt;sup>1</sup> Probation Active: Any youth who is pending sentencing with an active social history, has been formally placed on probation or supervision with Cook County Juvenile Probation on the date of the report.

<sup>\*</sup>Age, Gender and Race for Criminal Court population (N=1) is not represented in this report. Data sources: cFive Supervisor – Probation Population and RMIS – JTDC Population

## Daily Data Dashboard – February 27, 2023 Demographics for JTDC Population Monday Morning Midnight Count





## Daily Data Dashboard – February 27, 2023 Demographics for JTDC Population Monday Morning Midnight Count