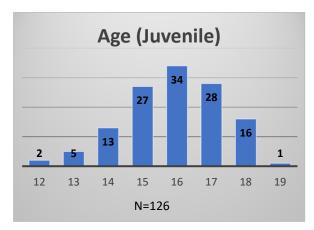

## Daily Data Dashboard – February 27, 2023 Demographics for JTDC Population Monday Morning Midnight Count